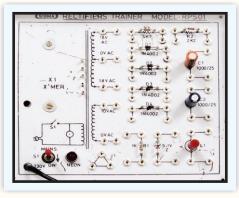

## FULL WAVE RECTIFIER TRAINER

**MODEL - RPSO1B** 

This trainer has been designed with a view to provide practical and experimental knowledge of different types of rectifiers.

## SPECIFICATIONS

- 1. Power supply requirement : 230V AC, 50 Hz.
- 2. Following parts provided on Single PCB with connecting terminals.
  - Mains transformer primary 230V A.C.,
     Secondary centre tap 18-0-18V AC at 500 mA.
     Secondary centre tap 0-10V AC at 500 mA.
  - b. Silicon Junction Diodes 1N4002 4 Nos.
  - c. Filter Choke coil
  - d. Filter Capacitors 1000u/25V 2 Nos.
  - e. Zener Diode 9.1 V 1 No.
  - f. Load Resistors 2 No. (1K and 2K2)
- 3. The complete circuit is printed on a single P.C.B. Covered with acrylic sheet, housed in wooden cabinet.
- 4. Built in IC based regulated Power Supply.
- 3. Standard Accessories
- : 1. User Manual with practical and circuit diagrams.
  - 2. Connecting patch cords